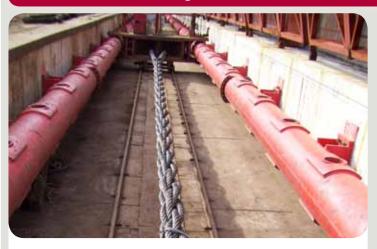

## **BACKGROUND**

KTL Offshore supplied the heavy lift slings and grommets which were used for the installation of 11 offshore platforms and 16 subsea pipelines spanning 70 km in the Gulf of Thailand.

## **ITEMS**

- 16 KimFlex Slings, 128mm dia x 14m length, MBL 581 MT.
- 6 KimFlex Slings, 160mm dia x 46.50m length, MBL 892 MT.
- 4 KimFlex Slings, 256mm dia x 19.50m length, MBL 2167 MT.
- 4 KimFlex Slings, 220mm dia x 19.50m length, MBL 1778 MT.
- 4 KimFlex Slings, 192mm dia x 19.90m length, MBL 1253 MT.

# P881 PLATFORM & PIPE LAYING INSTALLATION (Thailand)

KimFlex Slings, Cable Laid Grommets and Crosby Shackles

- 4 KimFlex Slings, 184mm dia x 40.70m length, MBL 1166 MT.
- 4 KimFlex Slings, 184mm dia x 38m length, MBL 1166 MT.
- 4 KimFlex Slings, 176mm dia x 19.90m length, MBL 1094 MT.
- 2 KimFlex Slings, 160mm dia x 51.10m length, MBL 892 MT.
- 2 KimFlex Slings, 160mm dia x 14m length, MBL 892 MT.
- 2 Cable Laid Grommets, 120mm dia x 4m length, CGBL 1265 MT.