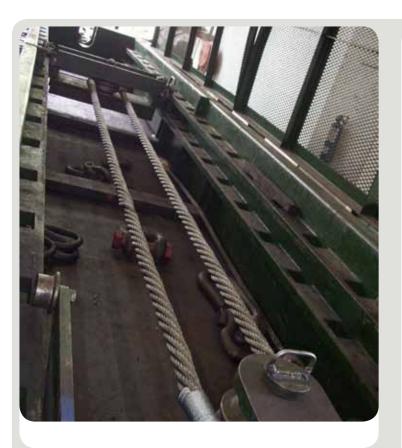

## **BACKGROUND**

KTL Offshore supplied the heavy lift slings and grommets which were used for the installation of 11 offshore platforms and 16 subsea pipelines spanning 70 km in the Gulf of Thailand.

## **ITEMS**

- 16 KimFlex Slings, 128mm dia x 14m length, MBL 581 MT.
- 6 KimFlex Slings, 160mm dia x 46.50m length, MBL 892 MT.
- 4 KimFlex Slings, 256mm dia x 19.50m length, MBL 2167 MT.
- 4 KimFlex Slings, 220mm dia x 19.50m length, MBL 1778 MT.
- 4 KimFlex Slings, 192mm dia x 19.90m length, MBL 1253 MT.

# P881 PLATFORM & PIPE LAYING INSTALLATION (Thailand)

KimFlex Slings, Cable Laid Grommets and Crosby Shackles

- 4 KimFlex Slings, 184mm dia x 40.70m length, MBL 1166 MT.
- 4 KimFlex Slings, 184mm dia x 38m length, MBL 1166 MT.
- 4 KimFlex Slings, 176mm dia x 19.90m length, MBL 1094 MT.
- 2 KimFlex Slings, 160mm dia x 51.10m length, MBL 892 MT.
- 2 KimFlex Slings, 160mm dia x 14m length, MBL 892 MT.
- 2 Cable Laid Grommets, 120mm dia x 4m length, CGBL 1265 MT.