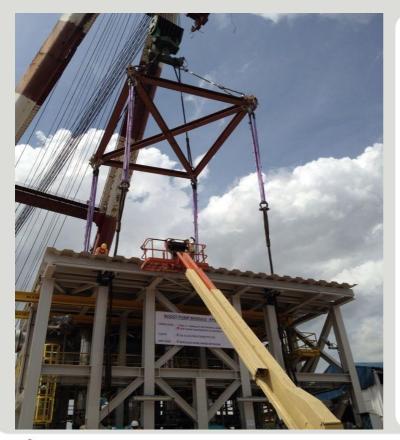

## **KimPlasma Grommets**

4 x KimPlasma Grommets, 48mm dia, 6" circ x 16.5 mtr length. CGBL 265.3 MT.

4 x KimPlasma Grommets, 48mm dia, 6" circ x 15.8 mtr length. CGBL 265.3 MT.

## **KimLock Slings**

4 x KimLock Flemish Eye Spreader Bar Slings. 4.06" dia, c. 10 mtr lengths. MBL 835 MT, WLL 167 MT. Safety factor of 5:1.

All slings were manufactured with Engineered Length Control – tolerance of 0.5% at 3% of MBL.