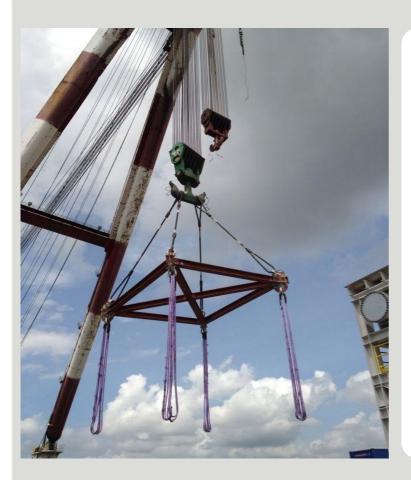

## **KimPlasma Grommets**

4 x KimPlasma Grommets, 48mm dia, 6" circ x 16.5 mtr length. CGBL 265.3 MT.

4 x KimPlasma Grommets, 48mm dia, 6" circ x 15.8 mtr length. CGBL 265.3 MT.

## **KimLock Slings**

4 x KimLock Flemish Eye Spreader Bar Slings. 4.06" dia, c. 10 mtr lengths. MBL 835 MT, WLL 167 MT. Safety factor of 5:1.

All slings were manufactured with Engineered Length Control – tolerance of 0.5% at 3% of MBL.